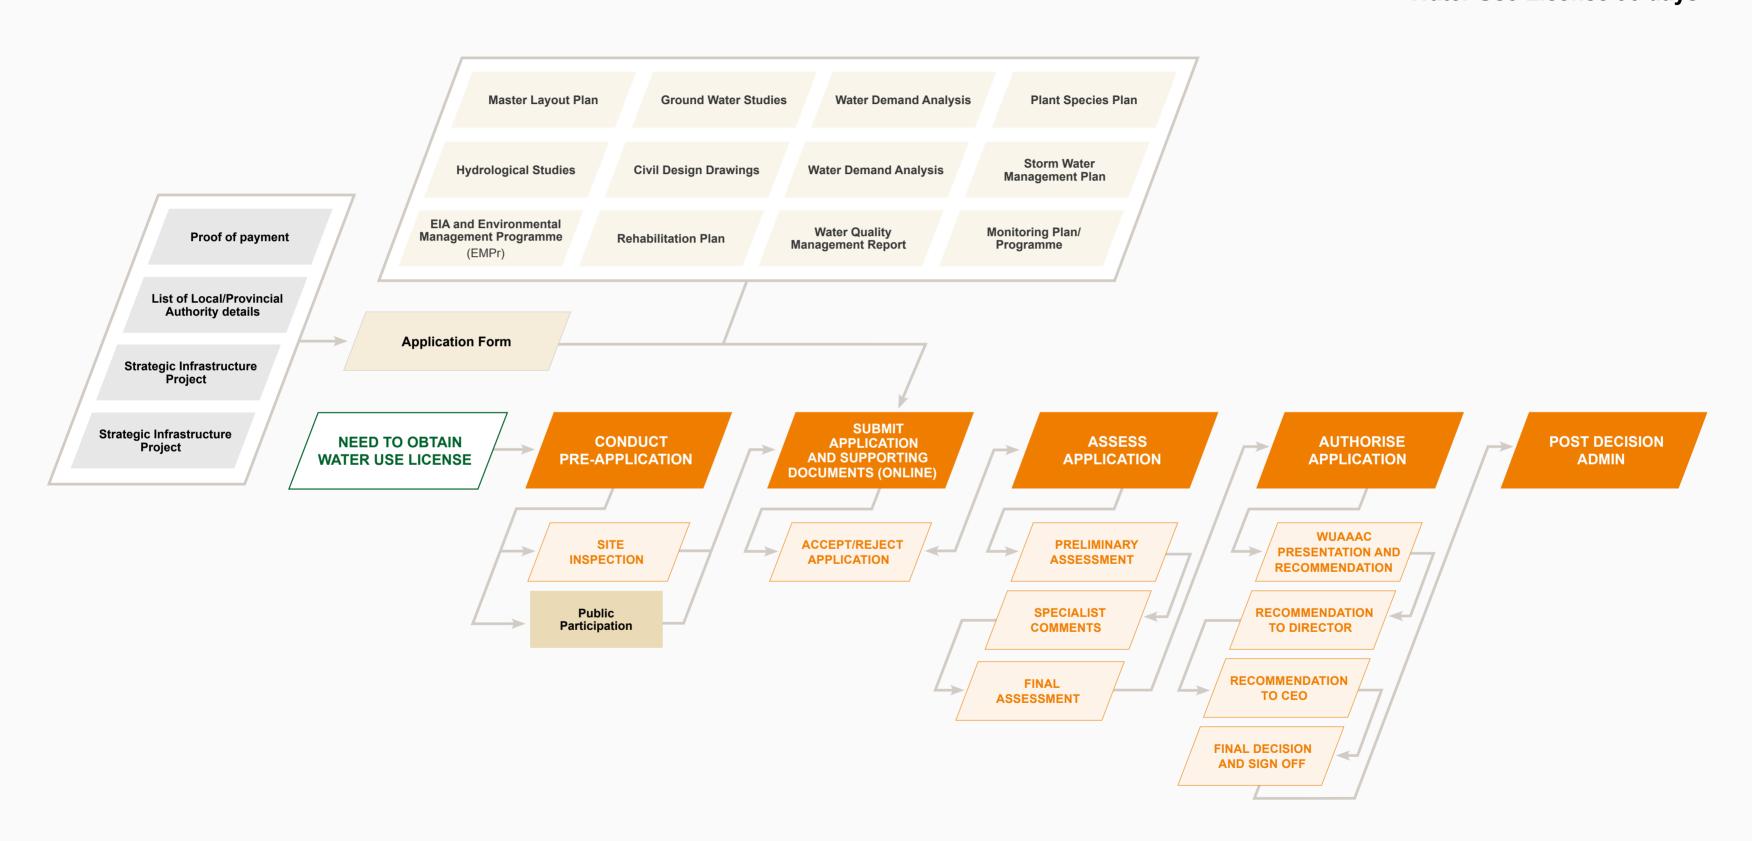

### Constitution of Republic of South Africa; National Water Act, Act 36 of 1998, Section 21 & 22

### Water Use License

General Authorisation 90 days
Water Use License 90 days