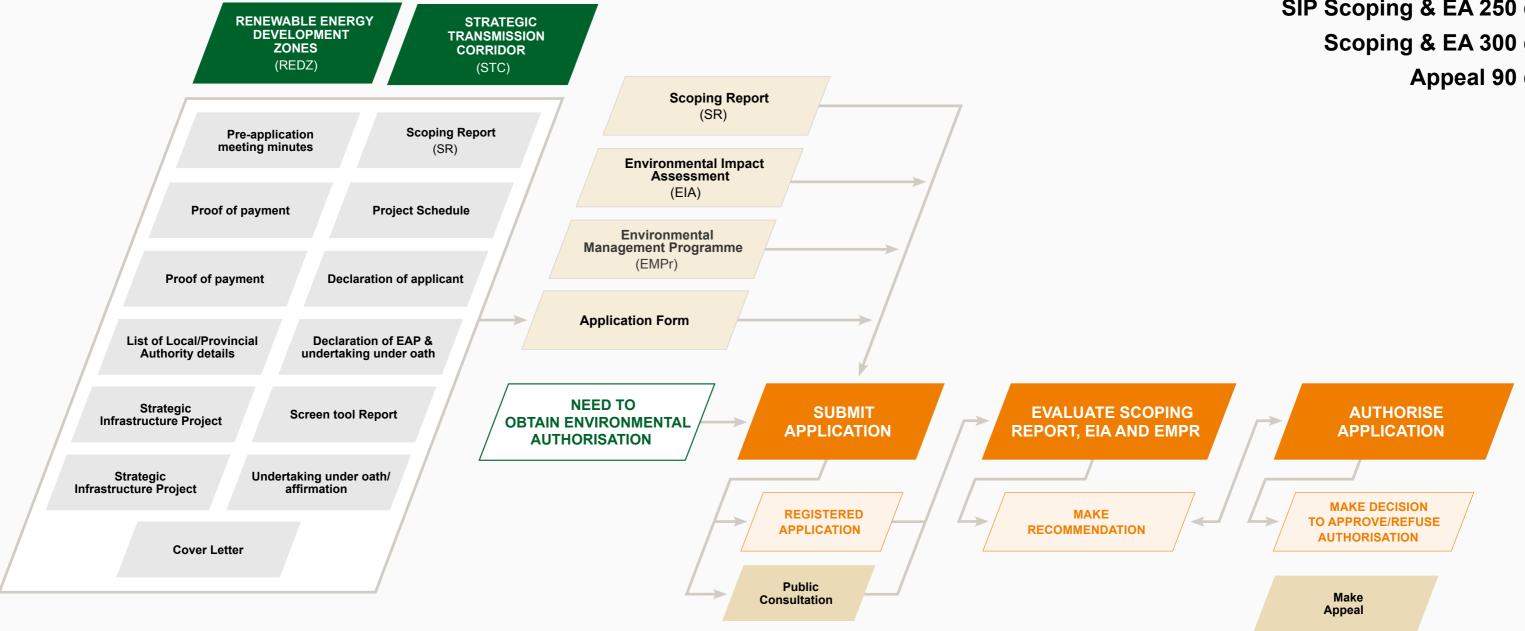

# National Environmental Management Act 107 of 1998 (and the related amendments)

**Basic Assessment process: R2,000 Scoping and EIA process: R10,000** 

Amendments: R2,000

#### **Environmental Authorisations**

SIP Basic Assessment 147 days
Basic Assessment 197 days
SIP Scoping & EA 250 days
Scoping & EA 300 days
Appeal 90 days

https://saaelip.environment.gov.za/SAAELIP/SAAELIP\_AUTHORITY/GovEnt/Shared/Pages/Main/Login.aspx