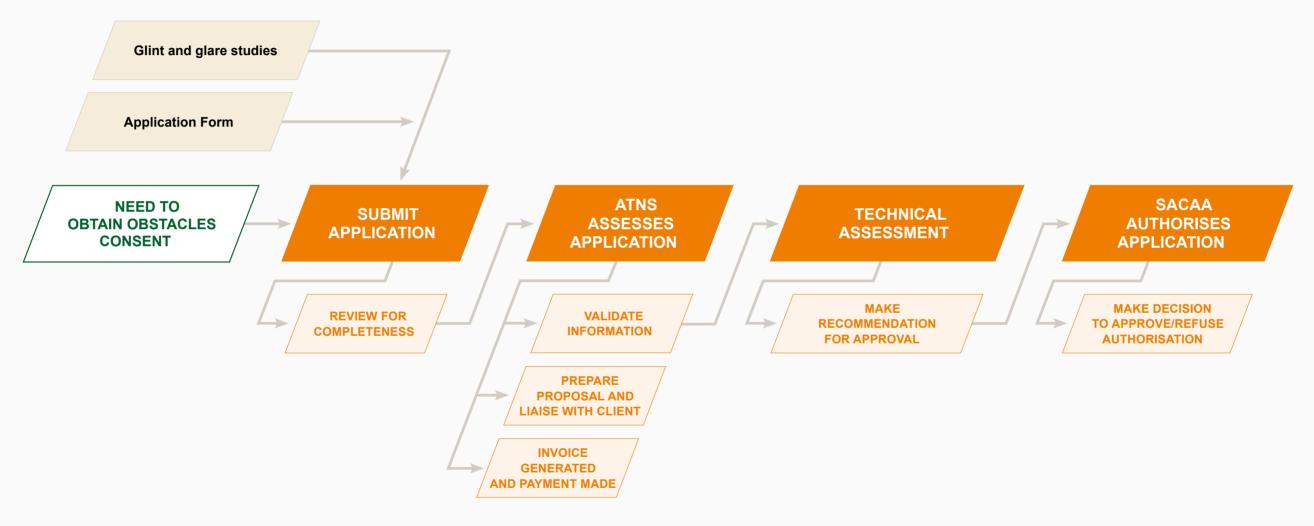

### Civil Aviation Act, 2009 (Act No. 13 of 2009)

# Civil Aviation Authority (ATNS) consent 60 to 120 working days

https://www.caa.co.za/industry-information/obstacles/#forms