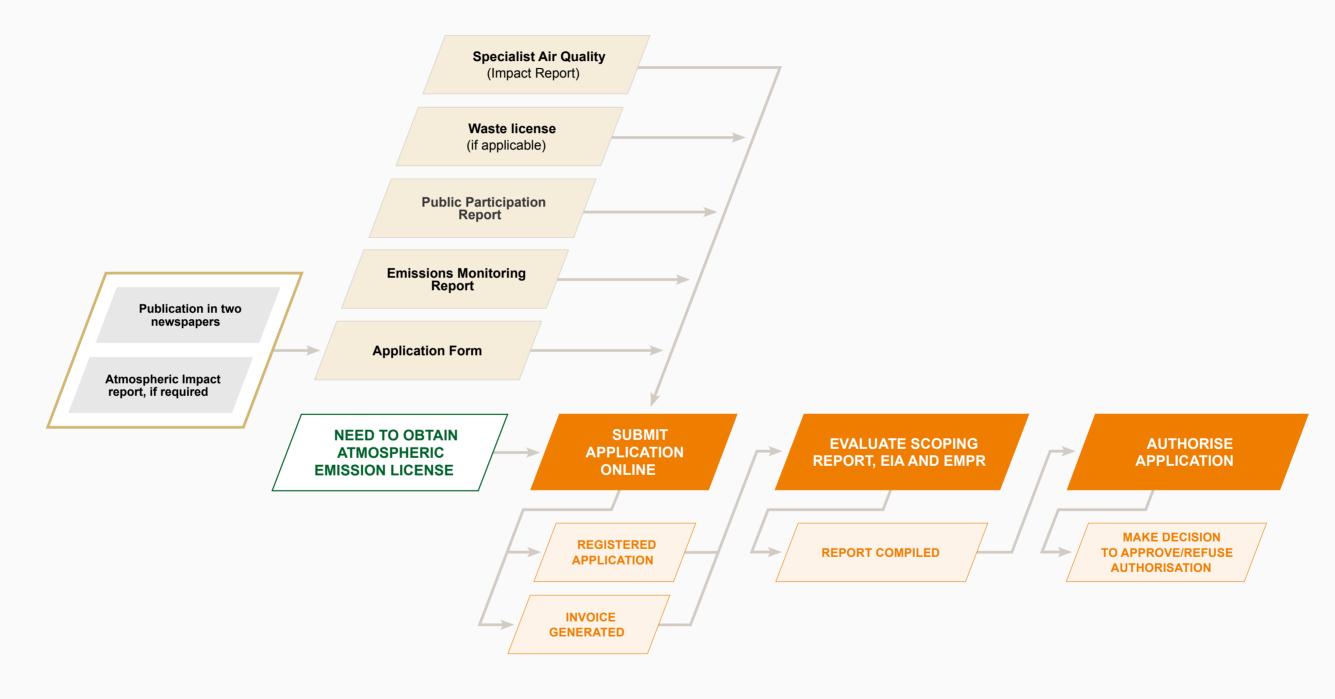

### **IPP Licensing and Permits Roadmap**



# National Environmental Management Act 107 of 1998 (and the related amendments)



**Basic Assessment process: R2,000 Scoping and EIA process: R10,000** 

Amendments: R2,000

#### **Environmental Authorisations**

SIP Basic Assessment 147 days
Basic Assessment 197 days
SIP Scoping & EA 250 days
Scoping & EA 300 days
Appeal 90 days



https://saaelip.environment.gov.za/SAAELIP/SAAELIP\_AUTHORITY/GovEnt/Shared/Pages/Main/Login.aspx

### Constitution of Republic of South Africa; National Water Act, Act 36 of 1998, Section 21 & 22

### Water Use License

General Authorisation 90 days
Water Use License 90 days



### National Heritage Resources Act, No 25 of 1999 National Environmental Management Act

# Heritage consent 30 days for statutory comments

30 days for issuing permits



### Civil Aviation Act, 2009 (Act No. 13 of 2009)

# Civil Aviation Authority (ATNS) consent 60 to 120 working days



https://www.caa.co.za/industry-information/obstacles/#forms