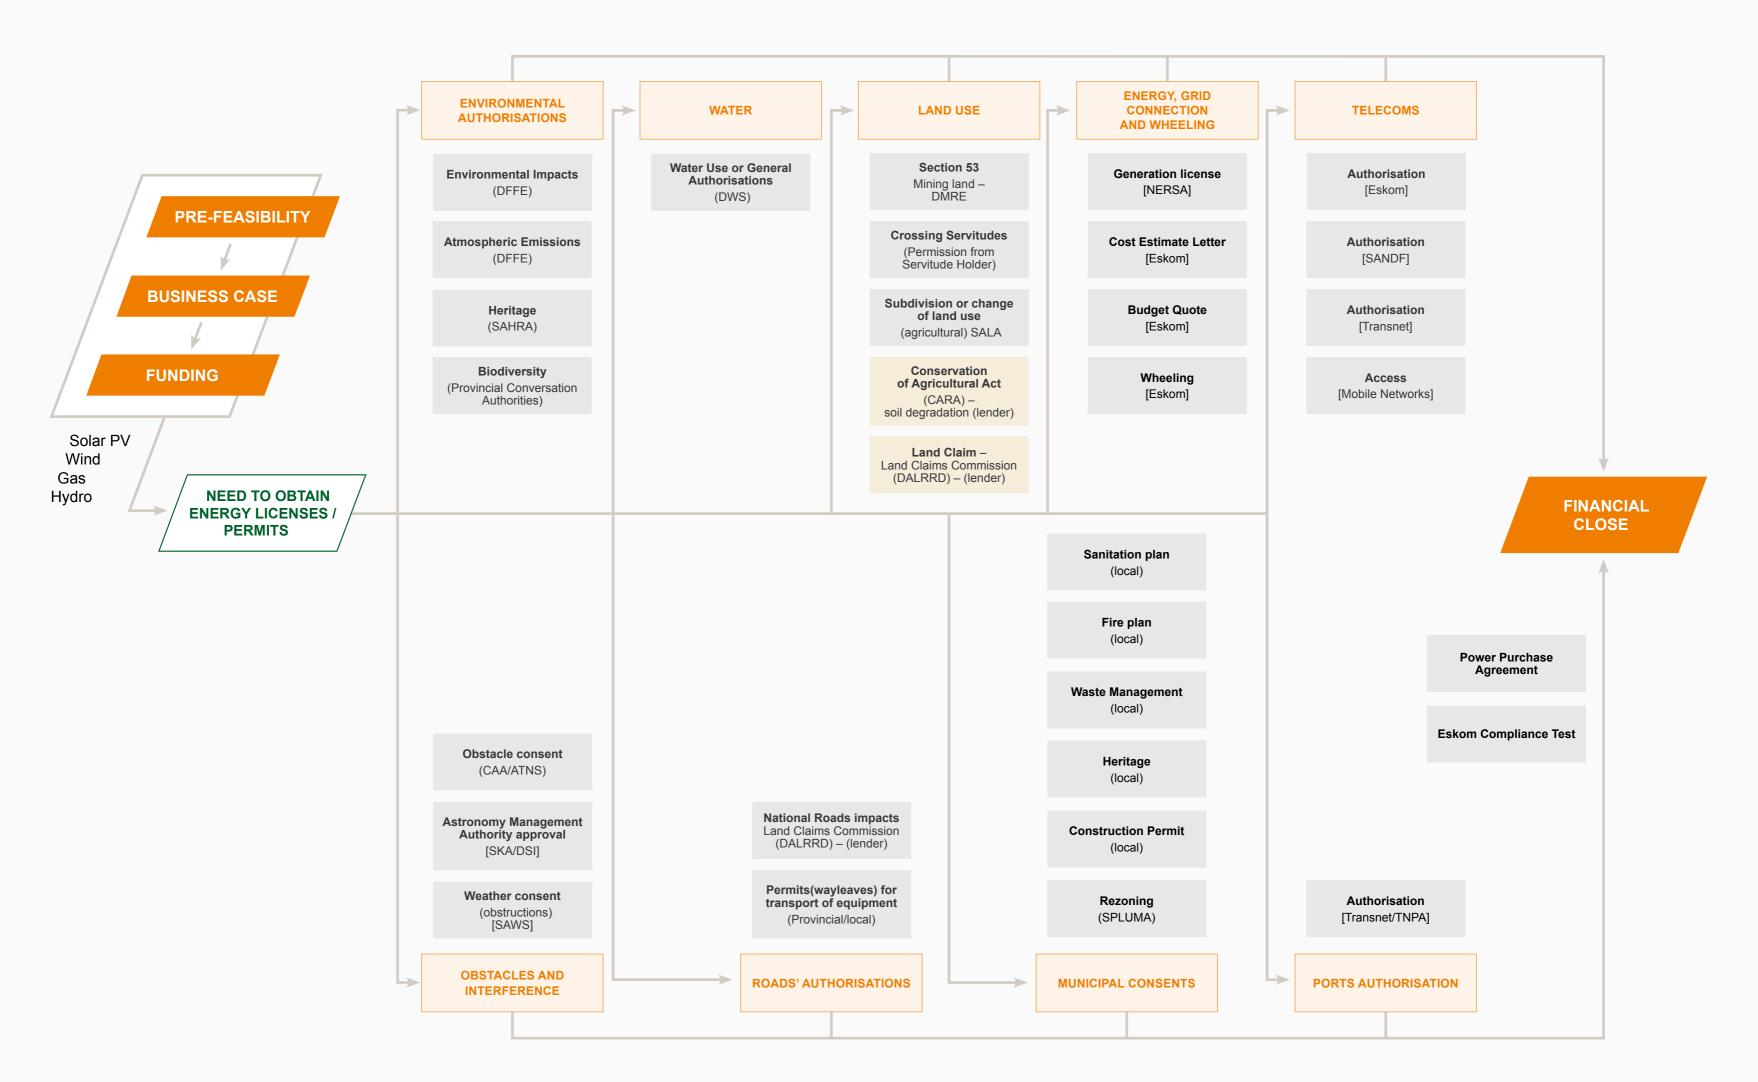

### **IPP Licensing and Permits Roadmap**



# National Environmental Management Act 107 of 1998 (and the related amendments)



**Basic Assessment process: R2,000 Scoping and EIA process: R10,000** 

Amendments: R2,000

#### **Environmental Authorisations**

SIP Basic Assessment 147 days
Basic Assessment 197 days
SIP Scoping & EA 250 days
Scoping & EA 300 days
Appeal 90 days



https://saaelip.environment.gov.za/SAAELIP/SAAELIP\_AUTHORITY/GovEnt/Shared/Pages/Main/Login.aspx

### Constitution of Republic of South Africa; National Water Act, Act 36 of 1998, Section 21 & 22

### Water Use License

General Authorisation 90 days
Water Use License 90 days



### National Heritage Resources Act, No 25 of 1999 National Environmental Management Act

# Heritage consent 30 days for statutory comments

30 days for issuing permits



### Civil