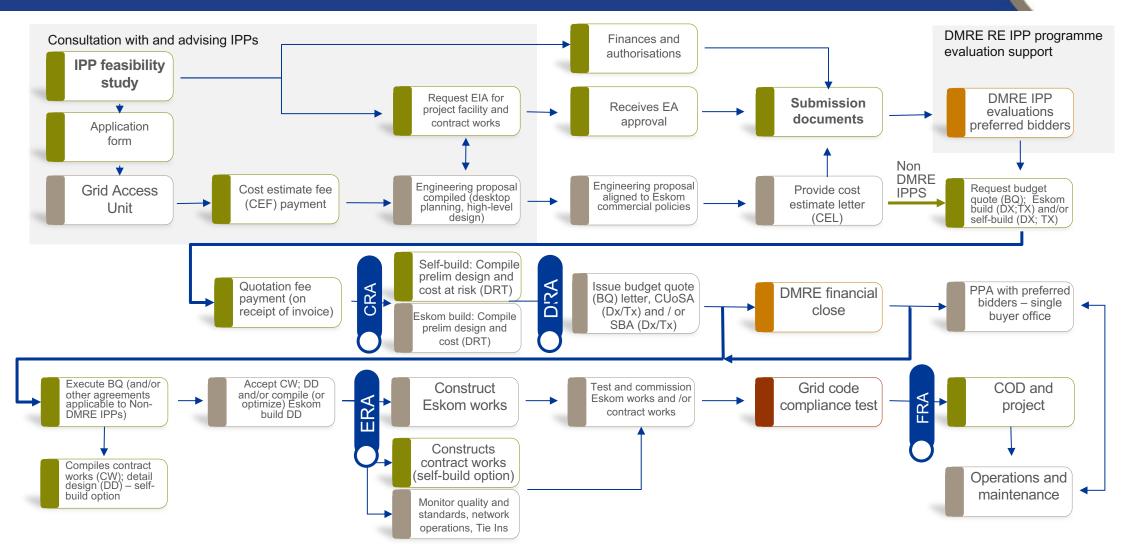

## **Eskom high level Renewable Energy grid integration process** Eskom IPP process a quick overview and interfaces

Acronyms EIA / EA Environmental impact assessment / authorization; SBA: Self-build agreement; CUoSA: Connection and use of system agreement; DRT: Design review team; CRA: Concept release approval; DRA: Definition release approval; ERA: Execution release approval; FRA: Final release approval; COD: Commercial operation date.

Department of Mineral Resources and Energy (DMRE)

Independent Power Producer (IPP)

Eskom Grid Access Unit (GAU)

Renewable Energy Technical Evaluation (RETEC)